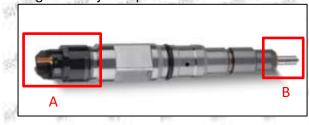

#### 2.1.0445110509 Injector's Part Number Location

1) E.g.: The injector part number see as follows

| No. | Name                                      |
|-----|-------------------------------------------|
| Α   | brand, logo, part number<br>series number |
| В   | nozzle part number                        |