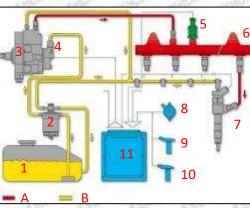

#### 2.2.0445110509 Injector's Application Scenarios

Common rail system is an oil supply method refers to the diesel oil from the fuel tank sucked out by the gear pump through the oil-water separator and the gear pump to diesel fine filter, high-pressure pump, common rail pipe, and fuel injector, all together with the closed-loop fuel supply system composed of sensors and ECU that completely separates the generation of injection pressure and the injection process from each other.

| <u>e</u> | 1902 - 2002           | 25  | Р                              | ic No. 1 | 36. 36. 360                            | 26. 26. 24 |                              |  |
|----------|-----------------------|-----|--------------------------------|----------|----------------------------------------|------------|------------------------------|--|
| No.      | Name                  | No. | Name                           | No.      | Name                                   | No.        | Name                         |  |
| 1        | Tank                  | 5   | Common Rail<br>Pressure Sensor | 9        | Engine Crankshaft Sensor               | А          | High Pressure Oil<br>Circuit |  |
| 2        | Diesel Filter         | 6   | Common Rail Pipe               | 10       | Camshaft Sensor                        | В          | Low<br>Pressure Oil Circuit  |  |
| 3        | High-Pressure<br>Pump | 7   | Injector                       | 11       | ECU Electronic Control<br>Unit         | 35         | - 0100 - Si                  |  |
| 4        | Fuel Gear Pump        | 8   | Accelerator Pedal              | 1        | 1 1. 1 1 1 1 1 1 1 1 1 1 1 1 1 1 1 1 1 | 1          | 18. B.                       |  |