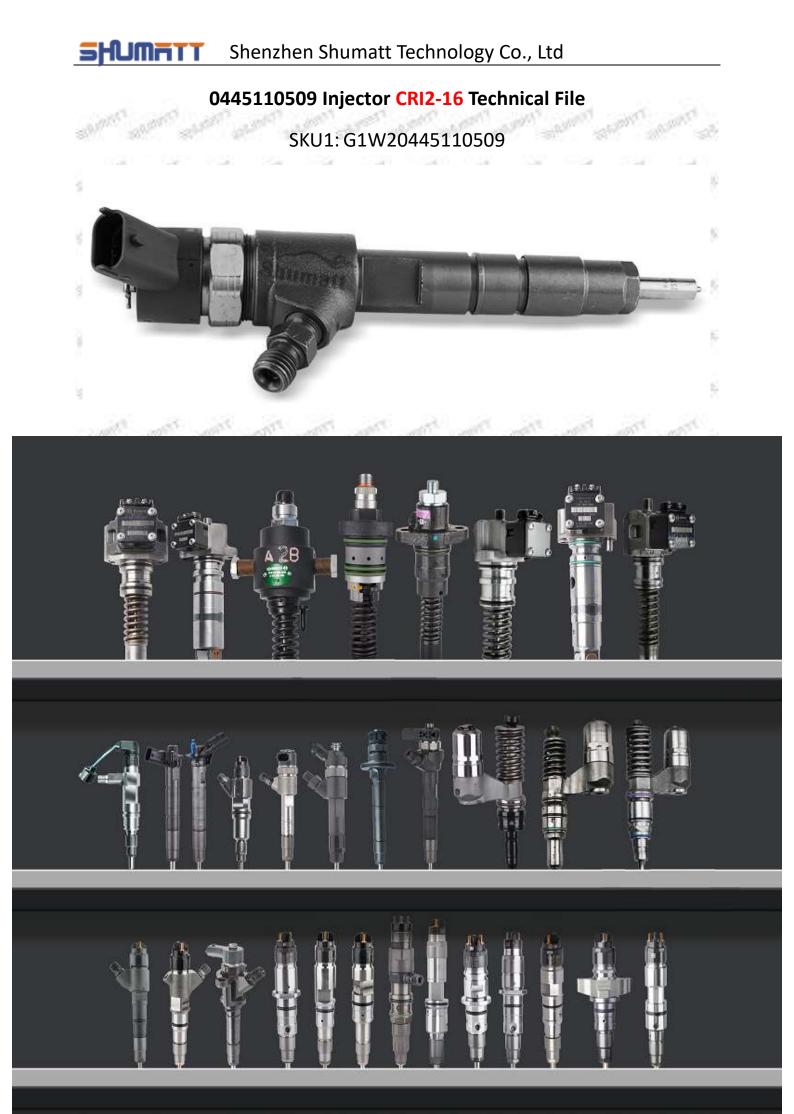

### 0445110509 Injector CRI2-16 Technical File

#### 1.1. 0445110509 Injector's Basic Information

| subject.  | Title | China made new high quality diesel injector 0445110509 fuel injector CRI2-16 |
|-----------|-------|------------------------------------------------------------------------------|
| al little | SKU1  | G1W20445110509                                                               |
|           | SKU2  |                                                                              |

1.4.0445110509 Injector's Parameter

Adaptation System: Common Rail System Injector Series: 110 Series Parameter Performance: CRI2-16 Matching Accessories: Injector Type: Electromagnetic Injector Support System Maximum Pressure: 1600 Vehicle Configuration Information: