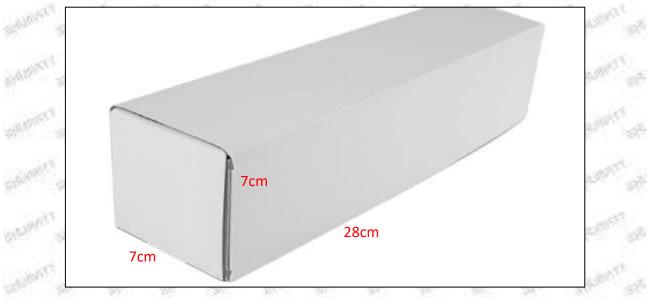

1.5.0445110509 Injector's Specifications and Dimensions Injector Size: 21.5cm\*4 cm \*4 cm = 344cm<sup>3</sup> (L\*W\*H=V) Injector Net Weight: 0.55kg Gross Weight: 0.6kg Injector Quality: China Made Brand New Package Size: 28cm\*7 cm \*7 cm = 1372 cm<sup>3</sup> Injector Type: Diesel Common Rail Injector MOQ: 4 Pieces

The injector and the installation parts should be coated with appropriate sealing oil during installation.

| No. | Name         | Injector Package Size (cm) |  |  |  |  |
|-----|--------------|----------------------------|--|--|--|--|
| 1   | Injector Box | 28*7*7                     |  |  |  |  |